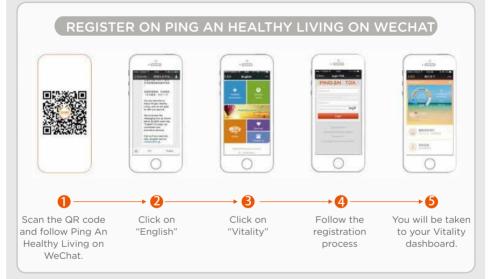

### HOW TO REGISTER

#### You can register on the Ping An website or WeChat account

#### REGISTER ON THE PING AN HEALTH WEBSITE

- 1. Go to health.pingan.com and select English (top right)
- Click on 'Register' and fill in your identity information. Use exactly the same name (including upper and lower case letters and spaces) as printed on your membership card
- 3. Follow the instructions as prompted