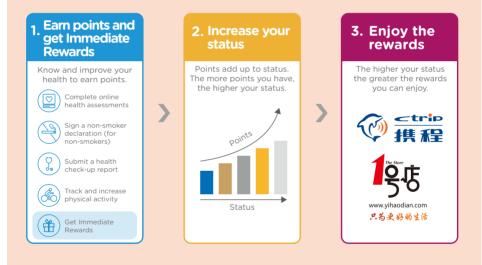

#### Points required for each Vitality status

| Status                                     | Blue             | Bronze | Silver | Gold  | Platinum |
|--------------------------------------------|------------------|--------|--------|-------|----------|
| Points required for a single member        | Start<br>at zero | 1 500  | 3 750  | 7 500 | 10 000   |
| Points for each additional adult dependent | Start<br>at zero | 1 500  | 3 125  | 6 250 | 8 750    |

#### Leisure and lifestyle cash back

Link any bank card issued within mainland China to your Vitality account and earn cash back on purchases at these partners:

| Status                                                           | Blue | Bronze | Silver |     |     |
|------------------------------------------------------------------|------|--------|--------|-----|-----|
| The cash back<br>applied to<br>purchases at<br>Vitality partners | 0    | 15%    | 20%    | 30% | 40% |

There is a monthly maximum purchase limit of RMB 200 on transactions at Yihaodian

There is a monthly maximum purchase limit of RMB 8000 on transactions at Ctrip. To qualify for rewards, flights should be round-trips booked through Ctrip 14 days in advance. The stay must include a Saturday night or National Holiday.

#### **Health-related rewards**

Receive a reward when you reach Silver, Gold or Platinum status

| ( | Silver Gold          |                                 | Platinum                     |  |  |
|---|----------------------|---------------------------------|------------------------------|--|--|
| 0 | Lovefit<br>pedometer | Gene test                       | Apple accessories            |  |  |
| 2 | *                    | Premium health<br>check-up card | Fitbug pedometer             |  |  |
| 3 | *                    | *                               | Premium Apple<br>accessories |  |  |