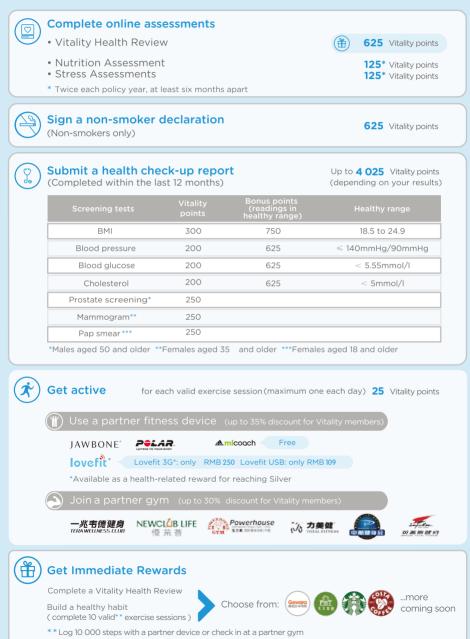

# 1 Earn points and get Immediate Rewards

Complete health-related activities to understand and improve your health, earn points and get Immediate Rewards

### 2 Increase your status

Vitality points add up to a status. The more points you have, the higher your status.

#### Points required for each Vitality status

| Status                                     | Blue             | Bronze | Silver | Gold  | Platinum |
|--------------------------------------------|------------------|--------|--------|-------|----------|
| Points required for a single member        | Start<br>at zero | 1 500  | 3 750  | 7 500 | 10 000   |
| Points for each additional adult dependent | Start<br>at zero | 1 500  | 3 125  | 6 250 | 8 750    |

# 3 Enjoy rewards of status

The higher your status the greater the rewards you can enjoy.

#### Leisure and lifestyle cash back

Link any bank card issued within mainland China to your Vitality account and earn cash back on purchases at these partners:

| Status                                                           | Blue | Bronze | Silver |     |     |
|------------------------------------------------------------------|------|--------|--------|-----|-----|
| The cash back<br>applied to<br>purchases at<br>Vitality partners | 0    | 15%    | 20%    | 30% | 40% |

There is a monthly maximum purchase limit of RMB 200 on transactions at Yihaodian

There is a monthly maximum purchase limit of RMB 8000 on transactions at Ctrip. To qualify for rewards, flights should be round-trips booked through Ctrip 14 days in advance. The stay must include a Saturday night or National Holiday.

#### **Health-related rewards**

Receive a reward when you reach Silver, Gold or Platinum status

| ( | Silver Gold          |                                 | Platinum                     |  |  |
|---|----------------------|---------------------------------|------------------------------|--|--|
| 0 | Lovefit<br>pedometer | Gene test                       | Apple accessories            |  |  |
| 2 | *                    | Premium health<br>check-up card | Fitbug pedometer             |  |  |
| 3 | *                    | *                               | Premium Apple<br>accessories |  |  |

You can choose to defer your health-related reward until your next status increase. If you choose this option, the rewards available to you at your next status increase will be of a higher value.

Additional options on health related rewards will be included over time.